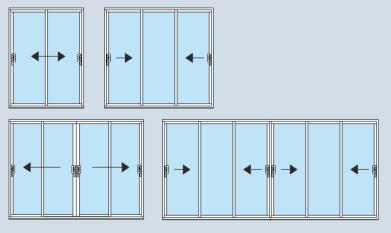

#### **Configurations**

### **Options**

- Available in 2, 3, 4 or 6 panel configurations.
- Can be single or double glazed.
- Colour matched aluminium quad trim available.