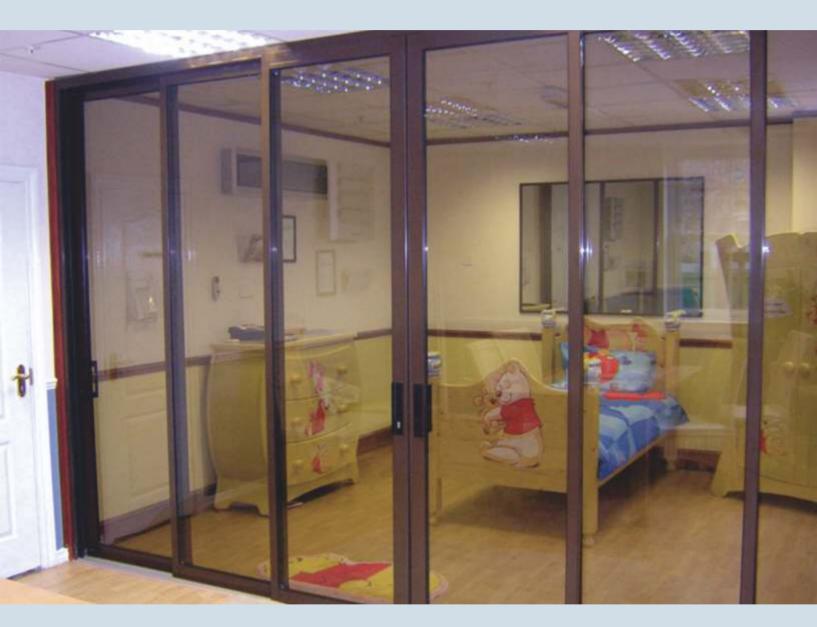

# Slimline Internal **Room Divider** Patio Door

The Room Divider has the same qualities as our sliding patio door but is specially designed to be used internally. With it's slim profiles and 23mm low threshold it provides you with a very functional sliding room divider that is suitable for both commercial and domestic applications. The low threshold can be sunk into the floor to achieve a minimal step over of around 14mm.

Our room divider is an aluminium framed, sliding glass partition that is ideal for use between any two rooms. Even though these doors are for internal use only the sashes use the latest Polyamide thermal barrier and can take double glazed units if required. This room divider uses a three track system that allows for maximum openings.

## Key Features

- Designed for use internally as a partition between two rooms.
- 23mm low threshold for minimal step over (with an 11mm clearance).
- Over 200 single colours available.
- All panels designed to slide for maximum flexibility.
- Three track design to create large clear openings.
- 'Polyamide' thermally broken profiles for efficiency.
- Wrap around glazing system providing added security.
- Single point hook lock key operated one side with finger pull on the other.
- Slides on stainless steel tracks & tandem wheels for smooth operation.
- Suitable for both commercial and domestic applications.
- Outerframe usually supplied in kit form for easy handling.