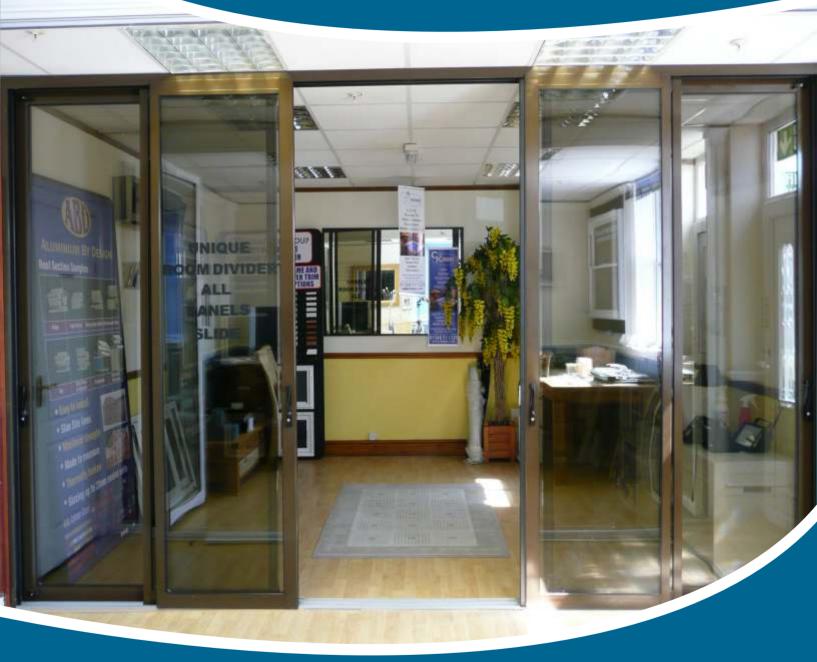

# Slimline Internal **Room Divider** Patio Door

The Room Divider has the same qualities as our sliding patio door but is specially designed to be used internally. With it's slim profiles and 23mm low threshold it provides you with a very functional sliding room divider that is suitable for both commercial and domestic applications. The low threshold can be sunk into the floor to achieve a minimal step over of around 14mm.

Our room divider is an aluminium framed, sliding glass partition that is ideal for use between any two rooms. Even though these doors are for internal use only the sashes use the latest Polyamide thermal barrier and can take double glazed units if required. This room divider uses a three track system that allows for maximum openings.