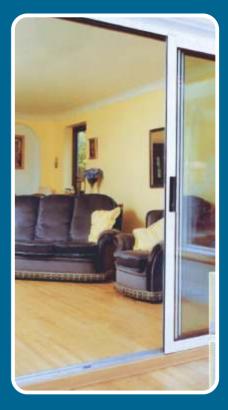

# Slimline Internal **Room Divider** Patio Door

The Room Divider has the same qualities as our sliding patio door but is specially designed to be used internally. With it's slim profiles and 23mm low threshold it provides you with a very functional sliding room divider that is suitable for both commercial and domestic applications. The low threshold can be sunk into the floor to achieve a minimal step over of around 14mm.

Our room divider is an aluminium framed, sliding glass partition that is ideal for use between any two rooms. Even though these doors are for internal use only the sashes use the latest Polyamide thermal barrier and can take double glazed units if required. This room divider uses a three track system that allows for maximum openings.